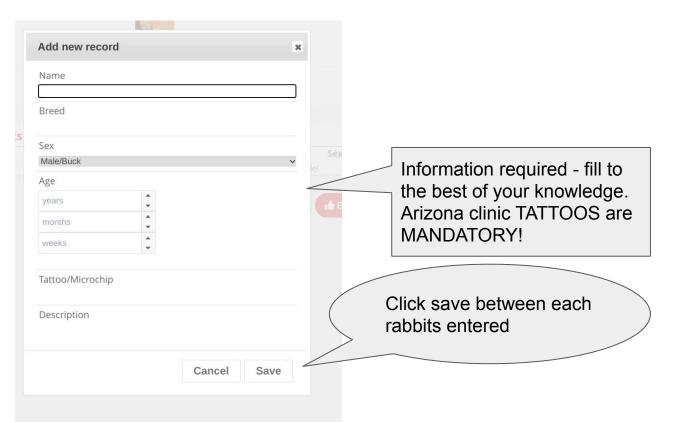

## Enroll your rabbits

## Enroll your rabbits 4

| Home                                                                                                                                                           |                                                                                                 | 850 C |  |   |                                              | Navigation 🔻    |             |
|----------------------------------------------------------------------------------------------------------------------------------------------------------------|-------------------------------------------------------------------------------------------------|-------|--|---|----------------------------------------------|-----------------|-------------|
| CLINICS LIST                                                                                                                                                   |                                                                                                 |       |  |   |                                              | ⊎ Hi, Charles ∨ |             |
|                                                                                                                                                                | Your Rabbits                                                                                    |       |  |   |                                              |                 |             |
| You are editing a draft list of<br>patients and <u>are not yet enrolled</u> .<br>You will not be enrolled in this clinic<br>until you click the Enroll button. | Name Breed Sex Age Tattoo/Microchip Description   No data available!   + Add Rabbit Information |       |  |   |                                              |                 |             |
| Clinic Date: 11th of April 2021, Simi<br>Valley, California                                                                                                    |                                                                                                 |       |  | a | Once you en<br>nd are sure                   | you will r      | not need to |
| ļļ.                                                                                                                                                            |                                                                                                 |       |  |   | change anything, <b>then</b> click<br>ENROLL |                 |             |