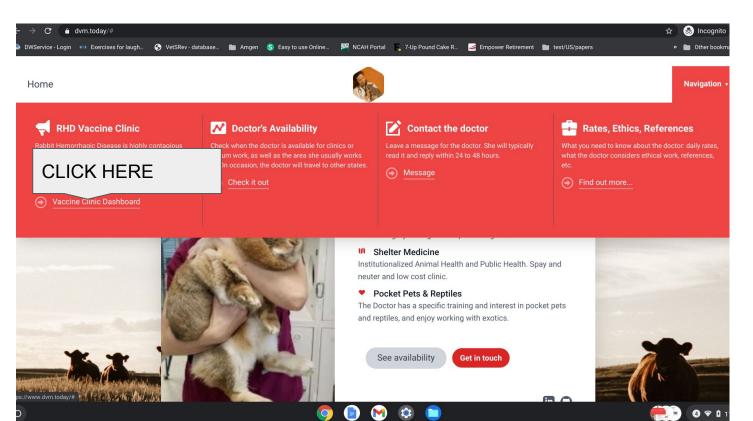

# How to register

On www.dvm.today





#### Registration



#### Pick the clinic



## **ENROLL YOUR RABBITS Start**



#### Enroll your rabbits - 2

| Home                                                                                                                                                                  |                    |                            |     |                  | Navigation +    |  |  |  |  |
|-----------------------------------------------------------------------------------------------------------------------------------------------------------------------|--------------------|----------------------------|-----|------------------|-----------------|--|--|--|--|
| CLINICS LIST