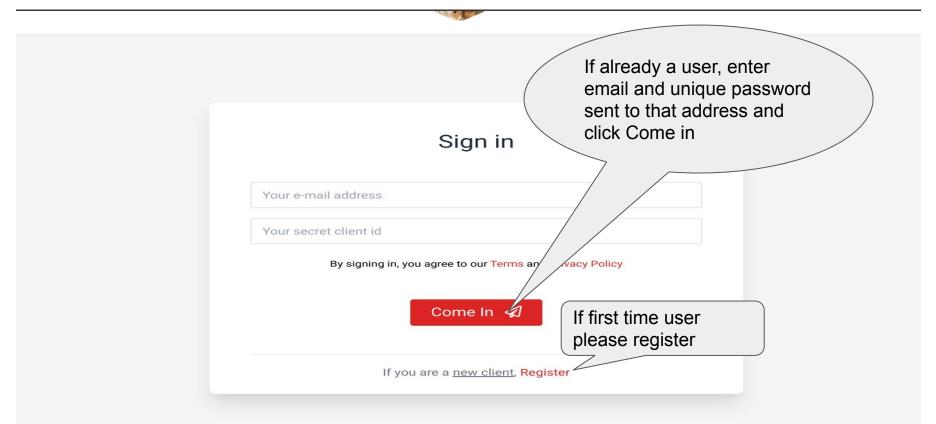

# How to register

On www.dvm.today





#### Registration



#### Pick the clinic



## **ENROLL YOUR RABBITS Start**



#### Enroll your rabbits - 2

| Home                                                                                                                                                                  |                    |                            |     |                  | Navigation +    |  |  |  |  |
|-----------------------------------------------------------------------------------------------------------------------------------------------------------------------|--------------------|----------------------------|-----|------------------|-----------------|--|--|--|--|
| CLINICS LIST