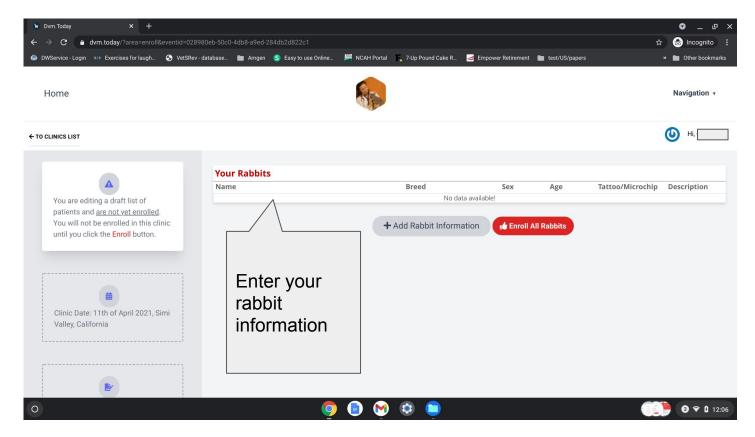

## **ENROLL YOUR RABBITS Start**

#### Enroll your rabbits - 2

| Home                                                                                                                                                                  |                    |                            |     |                  | Navigation +    |  |  |  |  |
|-----------------------------------------------------------------------------------------------------------------------------------------------------------------------|--------------------|----------------------------|-----|------------------|-----------------|--|--|--|--|
| CLINICS LIST                                                                                                                                                          |                    |                            |     |                  | 🕑 Hi, Charles 🗸 |  |  |  |  |
|                                                                                                                                                                       | Your Rabbits       | Breed Sex                  | Age | Tattoo/Microchip | Description     |  |  |  |  |
| You are editing a draft list of<br>patients and <u>are not yet enrolled</u> .<br>You will not be enrolled in this clinic<br>until you click the <u>Enroll</u> button. | No data available! |                            |     |                  |                 |  |  |  |  |
|                                                                                                                                                                       |                    | Add as many<br>as you want |     |                  |                 |  |  |  |  |