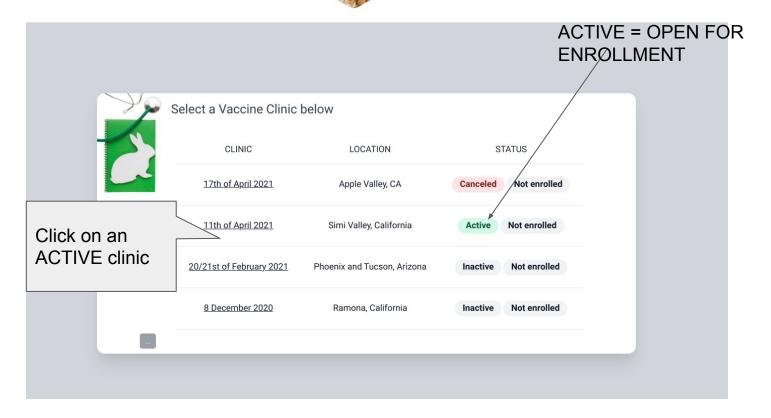

# How to register

On www.dvm.today





#### Registration



#### Pick the clinic



## **ENROLL YOUR RABBITS Start**



#### Enroll your rabbits - 2

| Home                                                                                                                                                                  |                    |                            |     |                  | Navigation +    |  |  |  |  |
|-----------------------------------------------------------------------------------------------------------------------------------------------------------------------|--------------------|----------------------------|-----|------------------|-----------------|--|--|--|--|
| CLINICS LIST                                                                                                                                                          |